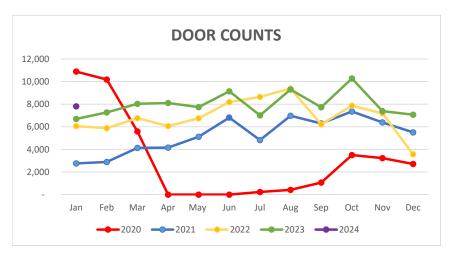

# **Facilities Usage**

Door Counts - Missed 1 day in July 2022

Door Counter main entrance broken 8 days in September 2022

Door Counts - Missed 8 days in July 2021

Door Counter broken several months in 2020