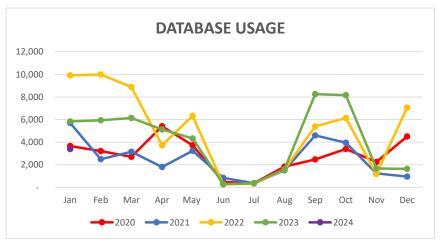

# **Facilities Usage**

Door Counts - Missed 1 day in July 2022

Door Counter main entrance broken 8 days in September 2022

Door Counts - Missed 8 days in July 2021

Door Counter broken several months in 2020