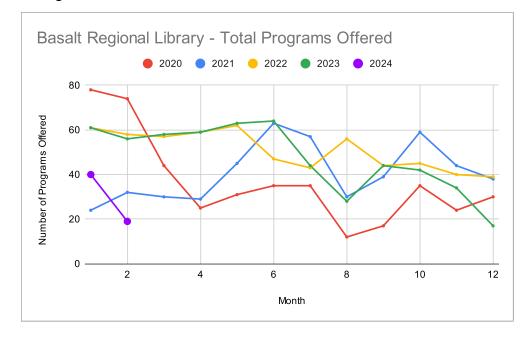

# **Facilities Usage**

Door Counts - Missed 1 day in July 2022

Door Counter main entrance broken 8 days in September 2022

Door Counts - Missed 8 days in July 2021

Door Counter broken several months in 2020