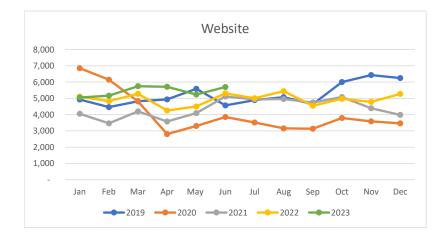

in our nation.

#### **Fundraising**

The library raised over \$19,000 to support the future of the music program at the library. The support from our community for this program is overwhelming, and very appreciated. I will work with staff to create a plan for spending and refreshing that fund over the next few years.

#### **Leadership and Professional Development**

I will be attending the Research Institute for Public Libraries (RIPL) in Madison, Wisconsin later this month. The sessions at this conference will lay a foundation for us to begin strategic planning later this year.

## **Facilities Usage**



Door Counts - Missed 1 day in July 2022
Door Counter main entrance broken 8 days in September 2022
Door Counts - Missed 8 days in July 2021
Door Counter broken several months in 2020





7455

# Basalt Regional Library District Balance Sheet as of June 2023

|                                         | General Operating | <b>Bond Repayment</b> | Capital Reserve | Total     | Adjustments       | Statement of |
|-----------------------------------------|-------------------|-----------------------|-----------------|-----------|-------------------|--------------|
|                                         | Fund              | Fund                  | Fund            | Balance   | (Conversion Fund) | Net Position |
| ASSETS                                  |                   |                       |                 |           |                   |              |
| Cash in Banks                           |                   |                       |                 |