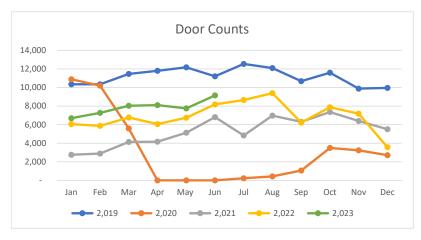

## **Facilities Usage**

Door Counts - Missed 1 day in July 2022
Door Counter main entrance broken 8 days in September 2022
Door Counts - Missed 8 days in July 2021
Door Counter broken several months in 2020