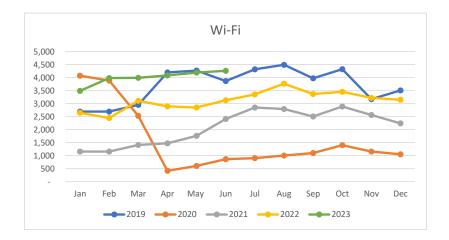

our nation.

#### **Fundraising**

The library raised over \$19,000 to support the future of the music program at the library. The support from our community for this program is overwhelming, and very appreciated. I will work with staff to create a plan for spending and refreshing that fund over the next few years.

#### **Leadership and Professional Development**

I will be attending the Research Institute for Public Libraries (RIPL) in Madison, Wisconsin later this month. The sessions at this conference will lay a foundation for us to begin strategic planning later this year.

## **Facilities Usage**



Door Counts - Missed 1 day in July 2022
Door Counter main entrance broken 8 days in September 2022
Door Counts - Missed 8 days in July 2021
Door Counter broken several months in 2020





7455

# Basalt Regional Library District Balance Sheet as of June 2023

|                                         | General Operating | <b>Bond Repayment</b> | Capital Reserve | Total     | Adjustments       | Statement of |
|-----------------------------------------|-------------------|-----------------------|-----------------|-----------|-------------------|--------------|
|                                         | Fund              | Fund                  | Fund            | Balance   | (Conversion Fund) | Net Position |
| ASSETS                                  |                   |                       |                 |           |                   |              |
| Cash in Banks                           |                   |                       |                 |