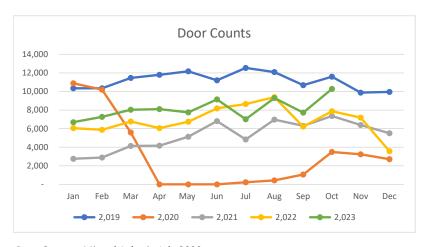

nt**

The Community Engagement Manager attended the REFORMA Conference. Reforma is the National Association to promote library and information services to Latinos and Spanish-speaking people. The conference this year 2023 was called POP 2023: Partnerships, Outreach, and Programming. The technical services associate attended MUG in Grand Junction, and the cataloging librarian has started an online library management course.

The Management Team is presenting our first New Employee Orientation to five recently hired employees with the goal of increasing their knowledge of what it means to be a librarian at the Basalt Library. Topics include: Library 101, Customer Service, the Life Cycle of a Book, Technology in the Library, Marketing, and Service to Kids and Teens.

## **Facilities Usage**



Wi-Fi

Door Counts - Missed 1 day in July 2022

Door Counter main entrance broken 8 days in September 2022

Door Counts - Missed 8 days in July 2021

Door Counter broken several months in 2020



7455









## PROGRAMMING Age Format

















## PROGRAMMING Program Format











It is the policy of the Basalt Regional Library District (BRLD) Board of Trustees to allow staff to market and promote library services by using photographs of people enjoying the library's offerings, and to allow visitors to the library to capture memories of their time here, all while protecting the privacy and safety of patrons and staff.

#### **RECORDING BY BRLD STAFF:**

BRLD may photograph, film or record during library events and programs, and at anytime in the building for publicity and pro