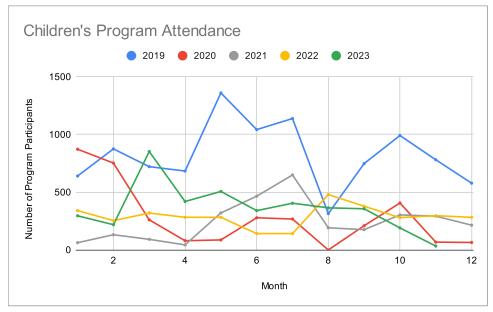

this year 2023 was called POP 2023: Partnerships, Outreach, and Programming. The technical services associate attended MUG in Grand Junction, and the cataloging librarian has started an online library management course.

The Management Team is presenting our first New Employee Orientation to five recently hired employees with the goal of increasing their knowledge of what it means to be a librarian at the Basalt Library. Topics include: Library 101, Customer Service, the Life Cycle of a Book, Technology in the Library, Marketing, and Service to Kids and Teens.

## **Facilities Usage**



Wi-Fi

Door Counts - Missed 1 day in July 2022

Door Counter main entrance broken 8 days in September 2022

Door Counts - Missed 8 days in July 2021

Door Counter broken several months in 2020



7455









## PROGRAMMING Age Format

















## PROGRAMMING Program Format











It is the policy of the Basalt Regional Library District (BRLD) Board of Trustees to allow staff to market and promote library services by using photographs of people enjoying the library's offerings, and to allow visitors to the library to capture memories of their time here, all while protecting the privacy and safety of patrons and staff.

#### **RECORDING BY BRLD STAFF:**

BRLD may photograph, film or record during library events and programs, and at anytime in the building for publicity and promotional purposes. Photos, videos and/or recordings may be used in print, digital or social media channels. Library visitors and program attendees and/or participants, including minors, consent to having th