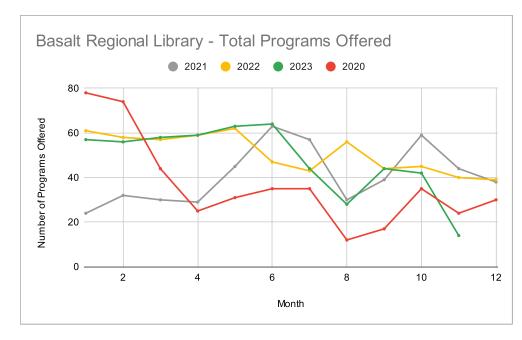

nerships, Outreach, and Programming. The technical services associate attended MUG in Grand Junction, and the cataloging librarian has started an online library management course.

The Management Team is presenting our first New Employee Orientation to five recently hired employees with the goal of increasing their knowledge of what it means to be a librarian at the Basalt Library. Topics include: Library 101, Customer Service, the Life Cycle of a Book, Technology in the Library, Marketing, and Service to Kids and Teens.

## **Facilities Usage**



Wi-Fi

Door Counts - Missed 1 day in July 2022

Door Counter main entrance broken 8 days in September 2022

Door Counts - Missed 8 days in July 2021

Door Counter broken several months in 2020



7455









## PROGRAMMING Age Format

















## PROGRAMMING Program Format











It is the policy of the Basalt Regional Library District (BRLD) Board of Trustees to allow staff to market and promote library services by using photographs of people enjoying the library's offerings, and to allow visitors to the library to capture memories of their time here, all while protecting the privacy and safety of patrons and staff.

#### **RECORDING BY BRLD STAFF:**

BRLD may photograph, film or record during library events and programs, and at anytime in the building for publicity and promotional purposes. Photos, videos and/or recordings may be used in print, digital or social media channels. Library visitors and program attendees and/or participants, including minors, consent to having their photograph taken and used for such pu